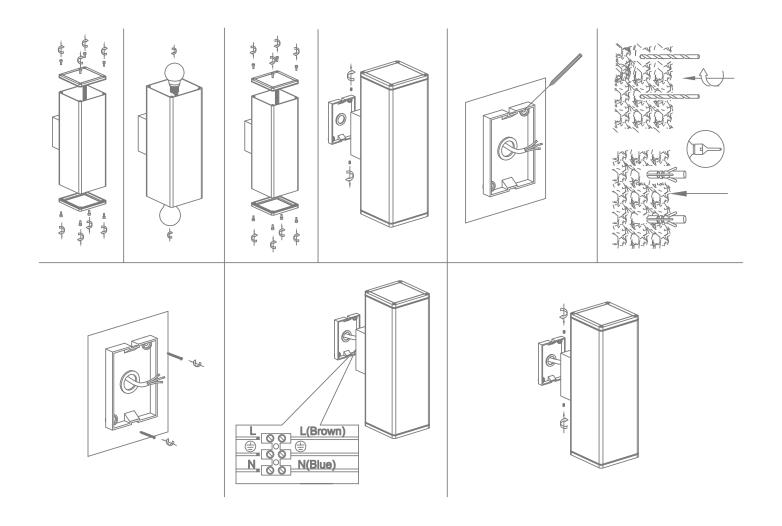

Thank you for purchasing your new LED PIPER-2-SQR, Please take the time to read and understand the instruction sheet below. Failure to do so may void warranty.

- -The lamp must be installed by professional electrician
- -Ensure the power supply is switched off before fitting this product

-Keep away from hot steam and corrosive gas